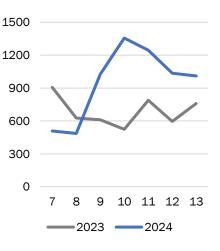

tate

|                 |       | UNL                           |                     |
|-----------------|-------|-------------------------------|---------------------|
|                 | Class | Effective<br>Rent<br>(\$/SF)* | Leasing<br>Activity |
| Times<br>Square | А     | \$61.88                       | None                |
|                 | B/C   | \$54.84                       | None                |
| Midtown         | А     | \$79.11                       | 220,081 SF          |
|                 | B/C   | \$51.28                       | 87,538 SF           |



### September 2024 Storefront Space Occupancy



# **Public Space Conditions**

\*Effective rent reflects 12 month rolling average

### **Unhoused Individuals**



## Graffiti Incidents



### Garbage Bag Collection