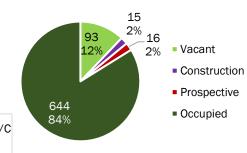

### ECONOMIC DEVELOPMENT & OPERATIONS REPORT | October 7<sup>th</sup> - October 13<sup>th</sup> 2024



#### Business



# Commercial Real Estate

|                 |       | UNL                           |                     |
|-----------------|-------|-------------------------------|---------------------|
|                 | Class | Effective<br>Rent<br>(\$/SF)* | Leasing<br>Activity |
| Times<br>Square | А     | \$61.88                       | None                |
|                 | B/C   | \$54.84                       | None                |
| Midtown         | А     | \$79.11                       | 220,081 SF          |
|                 | B/C   | \$51.28                       | 87,538 SF           |



### September 2024 Storefront Space Occupancy



# **Public Space Conditions**

\*Effective rent reflects 12 month rolling average

### **Unhoused Individuals**



## Graffiti Incidents



### Garbage Bag Collection