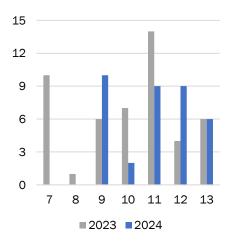

>th</sup> 2024



#### Business



# Commercial Real Estate

|                 |       | UNL                           |                     |
|-----------------|-------|-------------------------------|---------------------|
|                 | Class | Effective<br>Rent<br>(\$/SF)* | Leasing<br>Activity |
| Times<br>Square | А     | \$61.88                       | None                |
|                 | B/C   | \$54.84                       | None                |
| Midtown         | А     | \$79.11                       | 220,081 SF          |
|                 | B/C   | \$51.28                       | 87,538 SF           |



### September 2024 Storefront Space Occupancy



# **Public Space Conditions**

\*Effective rent reflects 12 month rolling average

### **Unhoused Individuals**



## Graffiti Incidents



### Garbage Bag Collection