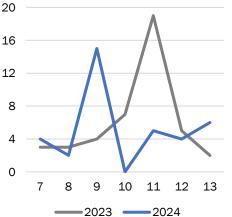

siness



# Commercial Real Estate

|                 |       | UNL                           |                     |
|-----------------|-------|-------------------------------|---------------------|
|                 | Class | Effective<br>Rent<br>(\$/SF)* | Leasing<br>Activity |
| Times<br>Square | А     | \$61.88                       | None                |
|                 | B/C   | \$54.84                       | None                |
| Midtown         | А     | \$79.11                       | 220,081 SF          |
|                 | B/C   | \$51.28                       | 87,538 SF           |



### September 2024 Storefront Space Occupancy



# **Public Space Conditions**

\*Effective rent reflects 12 month rolling average

### **Unhoused Individuals**



## Graffiti Incidents



### Garbage Bag Collection