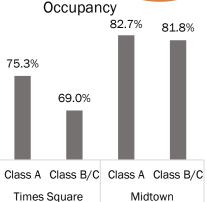

# Commercial Real Estate

|                 |       | UNL                           |                     |
|-----------------|-------|-------------------------------|---------------------|
|                 | Class | Effective<br>Rent<br>(\$/SF)* | Leasing<br>Activity |
| Times<br>Square | А     | \$61.88                       | None                |
|                 | B/C   | \$54.84                       | None                |
| Midtown         | А     | \$79.11                       | 220,081 SF          |
|                 | B/C   | \$51.28                       | 87,538 SF           |