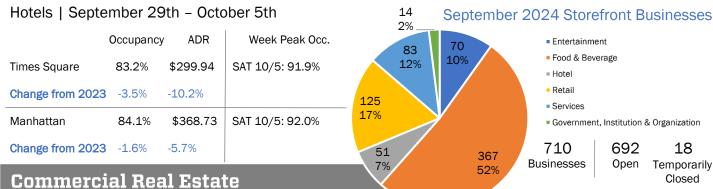

# Commercial Real Estate

|                 |       | UNL                           |                     |
|-----------------|-------|-------------------------------|---------------------|
|                 | Class | Effective<br>Rent<br>(\$/SF)* | Leasing<br>Activity |
| Times<br>Square | А     | \$61.88                       | None                |
|                 | B/C   | \$54.84                       | None                |
| Midtown         | А     | \$79.11                       | 220,081 SF          |
|                 | B/C   | \$51.28                       | 87,538 SF           |

### September 2024 Storefront Space Occupancy