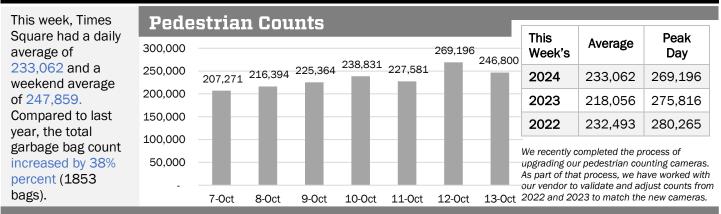

### ECONOMIC DEVELOPMENT & OPERATIONS REPORT | October 7<sup>th</sup> - October 13<sup>th</sup> 2024



#### Business



# Commercial Real Estate

|                 |       | UNL                           |                     |
|-----------------|-------|-------------------------------|---------------------|
|                 | Class | Effective<br>Rent<br>(\$/SF)* | Leasing<br>Activity |
| Times<br>Square | А     | \$61.88                       | None                |
|                 | B/C   | \$54.84                       | None                |
| Midtown         | А     | \$79.11                       | 220,081 SF          |
|                 | B/C   | \$51.28                       | 87,538 SF           |



### September 2024 Storefront Space Occupancy



# **Public Space Conditions**

\*Effective rent reflects 12 month rolling average

### **Unhoused Individuals**



## Graffiti In